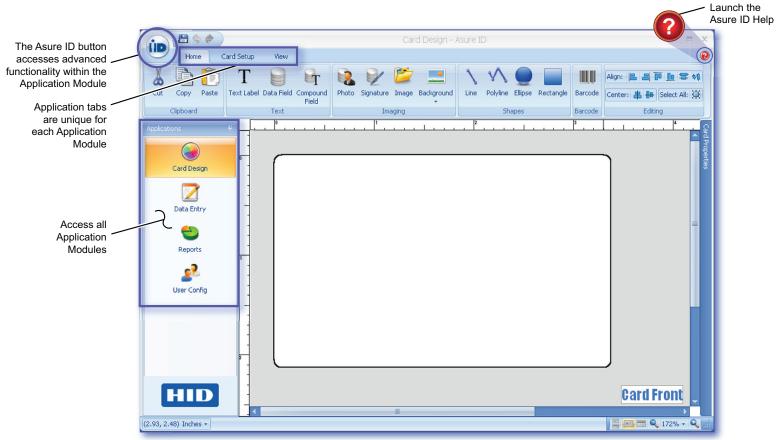

#### NAVIGATION

**Note:** For additional information, reference the Asure ID 7 User Guide found on the software CD. In addition, download the User Guide from www.hidglobal.com/AsureID.