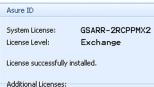

5 If successful, the System License and License Level displays. You are returned to the **Activation Required** dialog. Click close and the login screen displays.

6 For logging onto the software. enter admin for both the User ID and Password.