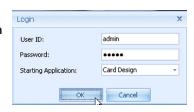

5 If successful, the System License and License Level displays. You are returned to the **Activation Required** dialog. Click close and the login screen displays.

6 For logging onto the software. enter admin for both the User ID and Password.